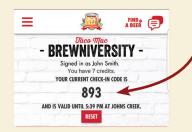

## **HOW TO JOIN**

1. Download the Brewniversity app

If you are unable to download the app, ask to speak to a Manager to get signed up.

- 2. Register your account.
- 3. Select your location and click "Check In.

Give your server your check in code & start your education!

tacomac.com