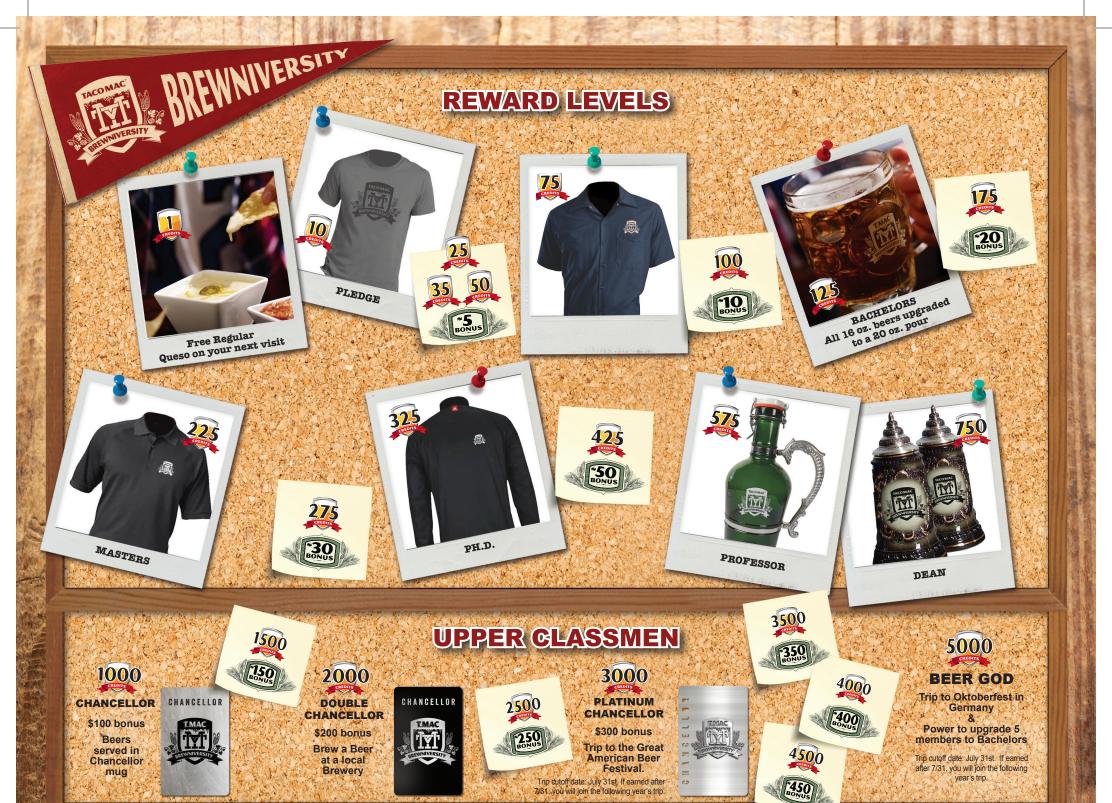

## **Foundations of Brewniversity**

- You must be 21 years of age or older to enroll.
- · Only 1 person per Student ID
- Only 1 Student ID per person
- Only beers you enjoy will be applied to your card
- Please present your check in code, Brewniversity account number or Brewniversity card to your server or bartender during every visit to Taco Mac.
- ONE CREDIT is applied to your card for EACH UNIQUE BEER you purchase. Since many selections are offered in BOTH draft and bottle, you will receive a credit for each. 5 oz. beers will earn you half a credit.
- Draft beers will be shown on your report and online as UPPERCASE, bottle will be shown as Title Case.
- Repeated selections do not count as additional credits; only 1 credit per unique beer purchased
- ONLY SIX credits can be applied to your card in any 1 day. No exceptions.
- Keep your information up to date at all times to ensure you are eligible to receive rewards.
- Once you hit 75 credits, your rewards will be MAILED to you. We are not responsible for lost or unclaimed rewards due to an invalid or out-of-date address.